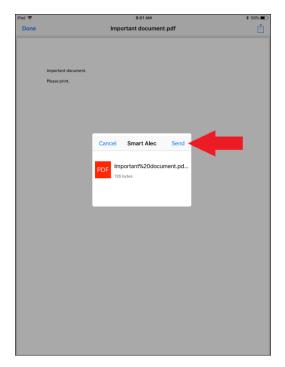

**5.** Tap the "Send" link to send the document to the SmartALEC server:

**3.** IGNORE the "Select Printer" option and instead zoom in on the document preview:

**5.** Tap the "Send" link to send the document to the SmartALEC server: