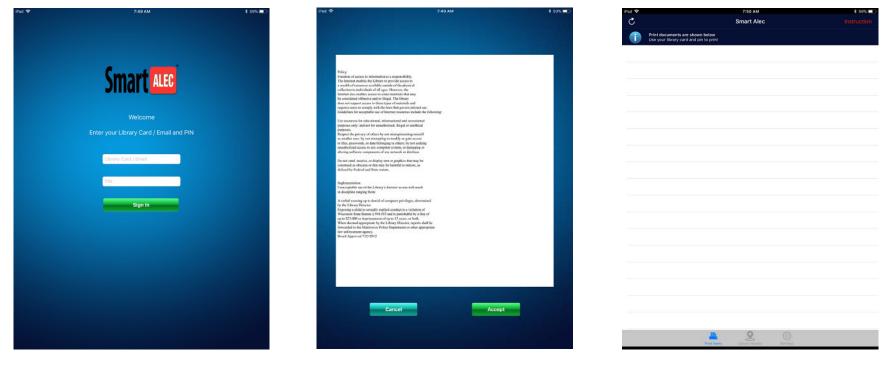

- 1. Register on our website at: <u>http://muskingumlibrary.org/wirelessprinting/</u>
- 2. Download the SmartALEC app. You can search the Apple App Store or use the direct link provided within the MCLS Wireless Printing page.
- **3.** Launch the app and log in with your library barcode and PIN:
- **4.** Tap to "Accept" the Usage Policy:
- Close the app and navigate to the item that you wish to print.