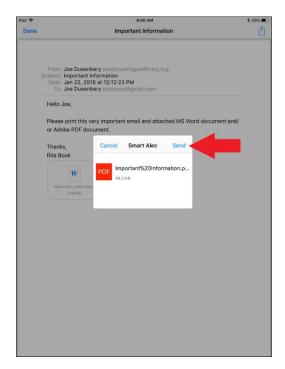

#### **Example** – Printing an email message:

- 1. Press the back pointing arrow button
- 2. Select "Print":

**4.** Once zoomed in, press the send to icon in the top right corner and find the SmartALEC icon within the list of options:

| iPad 🔻 |                                                                                              | 8:00 AM                          | 124                      | ¥ 59% .                                                                                 |
|--------|----------------------------------------------------------------------------------------------|----------------------------------|--------------------------|-----------------------------------------------------------------------------------------|
| Done   |                                                                                              | Important Informat               | tion                     | <u> </u>                                                                                |
|        | From: Joe Dusenbery<br>Subject: Important Infor<br>Date: Jan 22, 2018 a<br>To: Joe Dusenbery | mation<br>t 12:12:23 PM          | turn on AirDrop from Cer | with people nearby. If they<br>need Center on IOS or from<br>see their names here. Just |
|        | Hello Joe,<br>Please print this very                                                         | important em                     | - 🛆                      | Smart 🚥 🤇                                                                               |
|        | or Adobe PDF docum                                                                           |                                  | to Notes Drive           | SmartAlecPrint Copy to C                                                                |
|        | Thanks,<br>Rita Book                                                                         | -25                              | -                        |                                                                                         |
|        | W                                                                                            | odf                              |                          |                                                                                         |
|        | Important_ment.docx<br>17.0 KB                                                               | Important document.pdf<br>113 KB | Save to Files            | Hore                                                                                    |
|        |                                                                                              |                                  |                          |                                                                                         |
|        |                                                                                              |                                  |                          |                                                                                         |
|        |                                                                                              |                                  |                          |                                                                                         |
|        |                                                                                              |                                  |                          |                                                                                         |
|        |                                                                                              |                                  |                          |                                                                                         |
|        |                                                                                              |                                  |                          |                                                                                         |
|        |                                                                                              |                                  |                          |                                                                                         |
|        |                                                                                              |                                  |                          |                                                                                         |
|        |                                                                                              |                                  |                          |                                                                                         |
|        |                                                                                              |                                  |                          |                                                                                         |

**5.** Tap the "Send" link to send the document to the SmartALEC server: