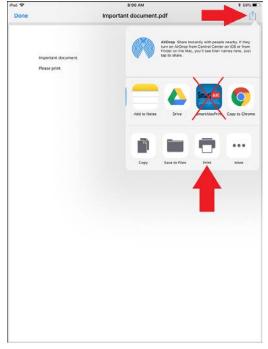

### Example – Printing an Adobe PDF file:

- **1.** Press the back pointing arrow button
- 2. Select "Print":

**4.** Once zoomed in, press the send to icon in the top right corner and find the SmartALEC icon within the list of options:

#### **Example** – Printing an email message:

- 1. Press the back pointing arrow button
- 2. Select "Print":

**4.** Once zoomed in, press the send to icon in the top right corner and find the SmartALEC icon within the list of options: