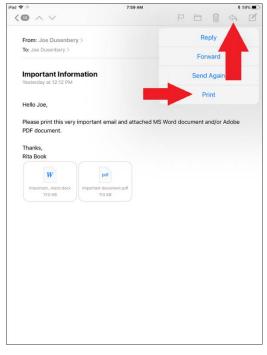

#### **Example** – Printing an email message:

- 1. Press the back pointing arrow button
- 2. Select "Print":

**4.** Once zoomed in, press the send to icon in the top right corner and find the SmartALEC icon within the list of options:

### Example – Printing an Adobe PDF file:

- **1.** Press the back pointing arrow button
- 2. Select "Print":

**4.** Once zoomed in, press the send to icon in the top right corner and find the SmartALEC icon within the list of options: