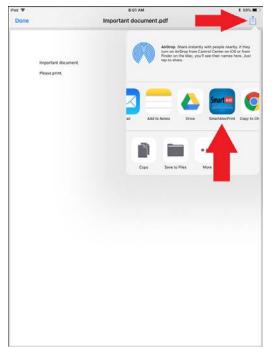

### Example – Printing an Adobe PDF file:

- **1.** Press the back pointing arrow button
- 2. Select "Print":

**4.** Once zoomed in, press the send to icon in the top right corner and find the SmartALEC icon within the list of options:

#### **Example** – Printing an email message:

- 1. Press the back pointing arrow button
- 2. Select "Print":

**4.** Once zoomed in, press the send to icon in the top right corner and find the SmartALEC icon within the list of options: