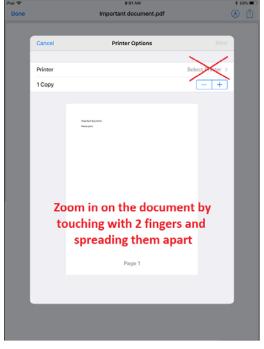

**3.** IGNORE the "Select Printer" option and instead zoom in on the document preview:

| Top: Cancel | Printer Options                                                                                                                                                                    |           | Print   |
|-------------|------------------------------------------------------------------------------------------------------------------------------------------------------------------------------------|-----------|---------|
|             |                                                                                                                                                                                    | ~         | 1       |
| m Printer   |                                                                                                                                                                                    | Select    | Heter > |
| 1 Copy      |                                                                                                                                                                                    |           | · [ + ] |
| iell        |                                                                                                                                                                                    |           |         |
| Plea<br>PDF | From Joe Quantities (inclinics) incurring on<br>Extension Important Information<br>One, Jun 23, 2014 at 10:10:23 Mar<br>Tec. Joe Quantities (inclinics) provided com<br>Helica Joe |           | e       |
| Tha         | Please print this very important email and attached MS Word docur<br>or Adole PCF document.                                                                                        | rent and/ |         |
| Rita        | Thanka,<br>Rita Book                                                                                                                                                               |           |         |
|             | Paparat, Antoine<br>toxit                                                                                                                                                          |           |         |
| Z           | oom in on the docur                                                                                                                                                                | nent b    | v       |
|             | ouching with 2 finge                                                                                                                                                               |           |         |
|             | spreading them a                                                                                                                                                                   |           |         |
|             | Page 1                                                                                                                                                                             |           |         |
|             |                                                                                                                                                                                    |           | _       |
|             |                                                                                                                                                                                    |           |         |
|             |                                                                                                                                                                                    |           |         |

**3.** IGNORE the "Select Printer" option and instead zoom in on the document preview:

**5.** Tap the "Send" link to send the document to the SmartALEC server: